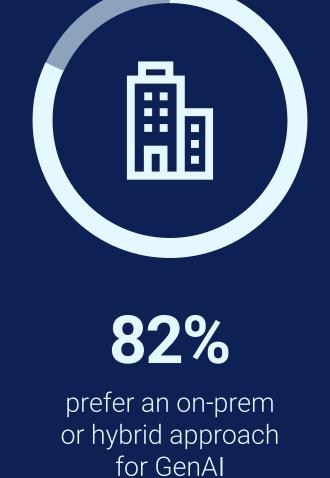

### Most IT leaders expect meaningful results from GenAI in the next 12 months

GenAl approach

IT leaders and their

Top 3 reasons why

Cost

How are IT leaders investing in AI?

\$ \$ \$ \$ \$ \$ \$

to pursue Al