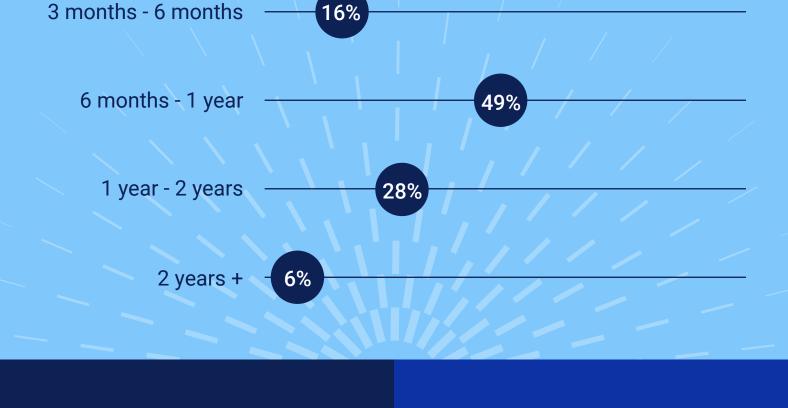

### Most IT leaders expect meaningful results from GenAI in the next 12 months

GenAl approach

IT leaders and their

Top 3 reasons why

Cost

How are IT leaders investing in AI?

\$ \$ \$ \$ \$ \$ \$

to pursue Al