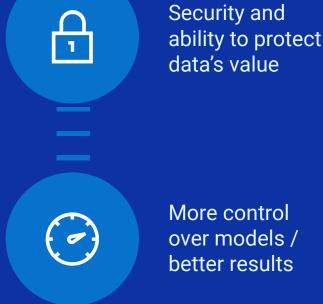

### Most IT leaders expect meaningful results from GenAI in the next 12 months

GenAl approach

IT leaders and their

Top 3 reasons why

Cost

How are IT leaders investing in AI?

\$ \$ \$ \$ \$ \$ \$

to pursue Al