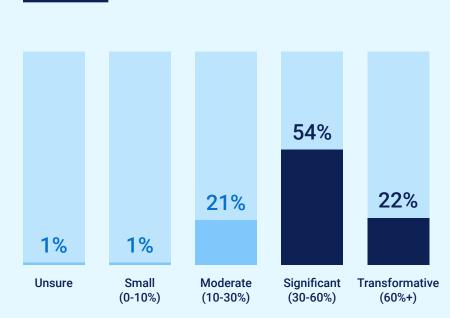

# **Expectations of GenAl impact are high**

**76%** of IT leaders believe GenAl will be significant if not transformative for their organizations

Top 3 impact areas:

Cost savings